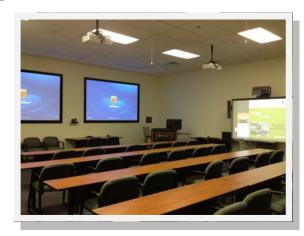

#### Training Room: max. 35 people

- Facility only
- Facility with projector & screens OR SMART Board use
- Facility, projector & video conferencing use