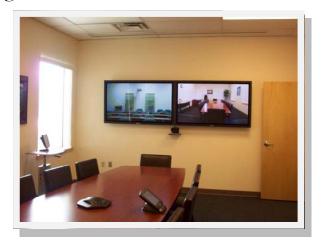

#### Conference Room: max .12 people

- Facility only
- Facility with projector & screen
- Facility, projector & video conferencing use